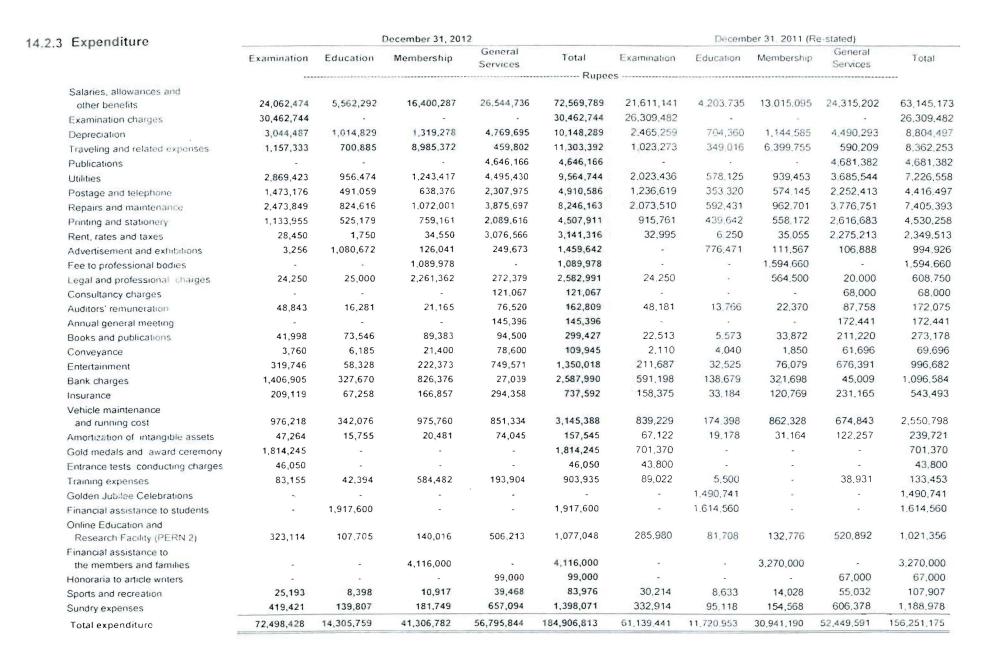

|             |                                |                 |                      | -                          |             |                         |            |                  |                            |
|   | Total liabilities                                     |             |                                |                 | -                    | 41,129,176                 |             |                         |            | =                | 51,978.174                 |
|   | Capital expenditure incurred during the period / year | 1,339,783   | 77,473                         | 1,334,063       | 14,163,143           | 16,914,462                 | 4,855,940   | 2,512,417               | 3,546,801  | 26,702,835       | 37,617,993                 |



#### 15. CORRESPONDING FIGURE

Corresponding information has been re-arranged and/or re-classified for the purpose of better presentation

| Re-classification from     | Re-classification to | Quarter<br>ended | Half year<br>ended |
|----------------------------|----------------------|------------------|--------------------|
| component                  | component            |                  | nber 31,<br>011    |
| Statement of Comprehensive | Income               | Ruj              | oees               |
| Printing and stationery    | Examination charges  | (77,470)         | 535,280            |
| Repair and maintenance     | Utilities            | 125,000          | 125,000            |
| Rent, rates and taxes      | Utilities            | 256,000          | 683,000            |