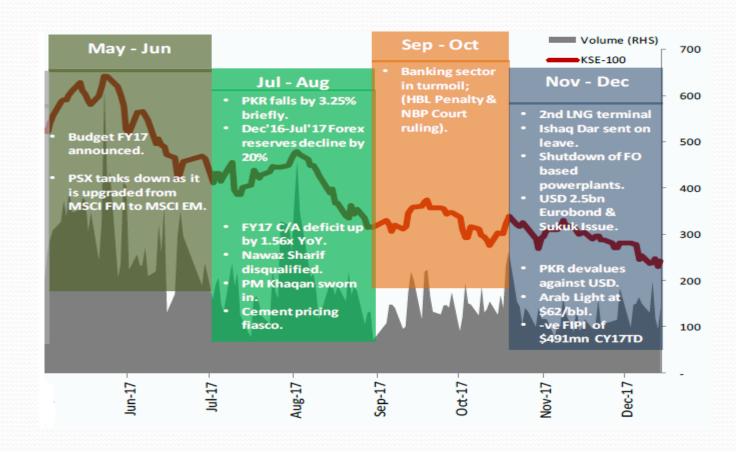

# Asia's Worst Performer of 2017

- KSE 100-index levels drop from record-high of 52,876 to 37,919 points
- Declining volumes from ~100 million to
   ~32 million

## **ECONOMIC**

Macro

Global

- Imbalance in current account deficit
- Material decline in foreign currency reserves
- Deterioration of Pakistani Rupee
- Slow business activities due to uncertainty
- Potential increase in interest rates & inflation
- KSE100 Index from 52,876 to 37,919
- Future financing requirements
- Outflow of foreign direct investment
- Inflows from MSCI EM sentiment did not materialize
- Downgrade of ONE Company from MSCI EM to Small-Cap Fund