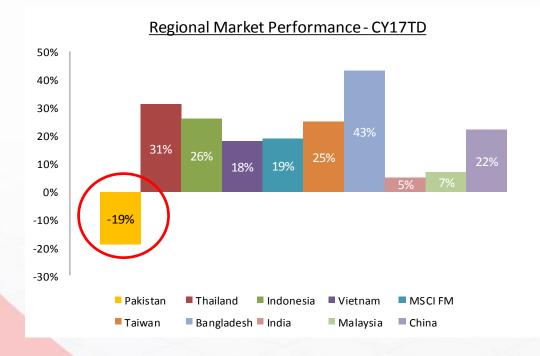

# Asia's Worst Performer of 2017

- KSE 100-index levels drop from record-high of 52,876 to 37,919 points
- Declining volumes from ~100 million to
   ~32 million

## **ECONOMIC**

Macro

Global

- Imbalance in current account deficit
- Material decline in foreign currency reserves
- Deterioration of Pakistani Rupee
- Slow business activities due to uncertainty
- Potential increase in interest rates & inflation
- KSE100 Index from 52,876 to 37,919
- Future financing requirements
- Outflow of foreign direct investment
- Inflows from MSCI EM sentiment did not materialize
- Downgrade of ONE Company from MSCI EM to Small-Cap Fund